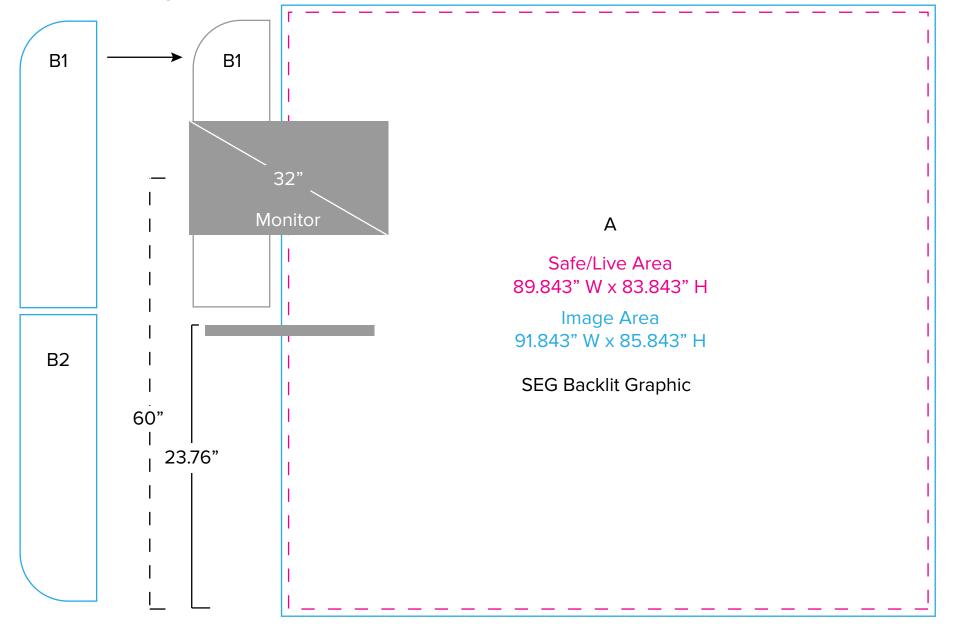

Graphic Template 10 x 10 Inline Lightbox Display Backlit SEG Graphic,

## Sintra Graphics

Printed Wings NOT INCLUDED in graphics price.

Please request pricing.





**B**3

NOTE: All Raster Art (jpg, tiff,psd, png, etc.) must be at least 100 dpi at print size.

Page 1 1.2019

## VK-1965

Graphic Template 10 x 10 Inline Lightbox Display Reception Counter - Sintra Graphics

C1

Image Area 17.5" W x 34.4" H

Sintra Graphic

C2

Image Area 23" W x 34.4" H

Sintra Graphic

C3

Image Area 17.5" W x 34.4" H

Sintra Graphic



1/4" of graphic perimeter is hidden by extrusion

NOTE: All Raster Art (jpg, tiff,psd, png, etc.) must be at least 100 dpi at print size.

Page 2 1.2019