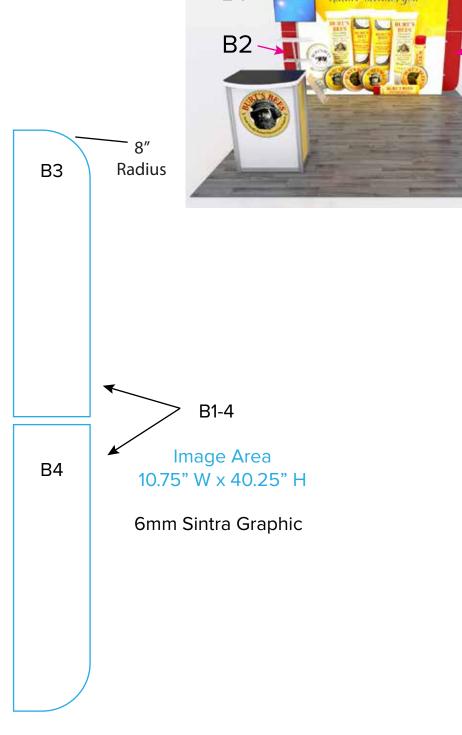

## Sintra Graphics

Printed Wings NOT INCLUDED in graphics price.

Please request pricing.

**B**3

NOTE: All Raster Art (jpg, tiff,psd, png, etc.) must be at least 100 dpi at print size.

Page 1 1.2019