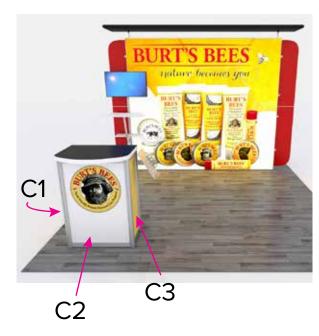

## VK-1965

Graphic Template 10 x 10 Inline Lightbox Display Reception Counter - Sintra Graphics

C1

Image Area 17.5" W x 34.4" H

Sintra Graphic

C2

Image Area 23" W x 34.4" H

Sintra Graphic

C3

Image Area 17.5" W x 34.4" H

Sintra Graphic

1/4" of graphic perimeter is hidden by extrusion

NOTE: All Raster Art (jpg, tiff,psd, png, etc.) must be at least 100 dpi at print size.

Page 2 1.2019